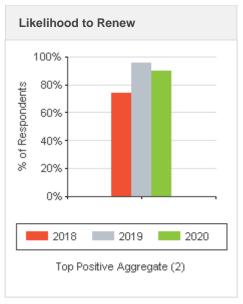

### **PMI Zimbabwe Chapter Member Satisfaction**

PMI Zimbabwe Chapter members enjoy a lot of benefits and are largely satisfied by their membership.

#### **Member Satisfaction**

- >80% satisfied
- >90% likely to renew
- >90% likely to recommend