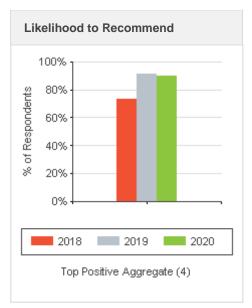

### **PMI Zimbabwe Chapter Member Satisfaction**

PMI Zimbabwe Chapter members enjoy a lot of benefits and are largely satisfied by their membership.

#### **Member Satisfaction**

- >80% satisfied
- >90% likely to renew
- >90% likely to recommend