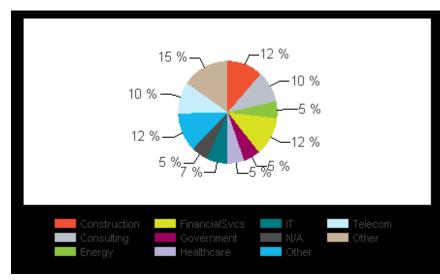

### **PMI Zimbabwe Chapter Segmentation**

PMI Zimbabwe Chapter was founded as a not-for-profit membership association chartered by the Project Management Institute, USA. The Chapter received its charter in August 2017.

- 130Members
- 98 PMPs