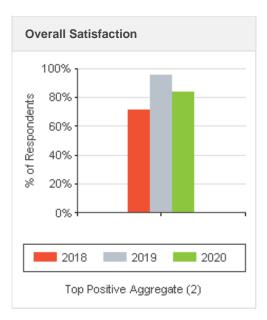

### **PMI Zimbabwe Chapter Member Satisfaction**

PMI Zimbabwe Chapter members enjoy a lot of benefits and are largely satisfied by their membership.

#### **Member Satisfaction**

- >80% satisfied
- >90% likely to renew
- >90% likely to recommend