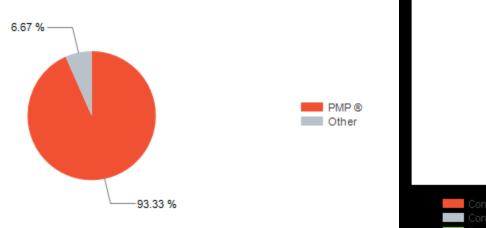

have the project leadership skills employers seek.
- Before you apply, make sure you meet the PMP Certification requirements.
- The PMP Exam Application Tutorial for PMBOK v7 Steve Warnek YouTube









### **Benefits of PMP Certification**

- 1. Enhance career opportunities
- 2. Earn more money
- 3. Learn new skills
- 4. Recognition as a professional PM
- 5. Understand and Speak the PM Language



### What is the Cost of the PMP Exam?

PMI
Members
Exam Fee
\$405

Non-PMI Members Exam Fee \$555

PMI Membership Fee per annual cycle \$129



# 2.PMI ZIMBABWE CHAPTER





### **PMI Zimbabwe Chapter Segmentation**

PMI Zimbabwe Chapter was founded as a not-for-profit membership association chartered by the Project Management Institute, USA. The Chapter received its charter in August 2017.





- 130Members
- 98 PMPs



### **PMI Zimbabwe Chapter Member Satisfaction**

PMI Zimbabwe Chapter members enjoy a lot of benefits and are largely satisfied by their membership.

#### **Member Satisfaction**







- >80% satisfied
- >90% likely to renew
- >90% likely to recommend



### **PMI Zimbabwe Chapter**

#### **Provides**

- Project management Training for professionals and Executives
- PMP Exam training with ATPs
- Networking opportunities
- Professional Developments Events



Project
Management
Institute.
Zimbabwe

PMI Membership \$129
Zimbabwe Chapter \$20
Initial Fee \$10
TOTAL \$159

Free Chapter membership available!



# 3.AFRICA PMP INITIATIVE 2021





### **Africa PMP Initiative**

This is a program designed to help everyone who would like to take the PMP exam and get